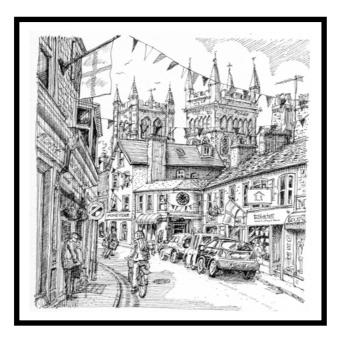

Title: Ye Olde Eight Bells Shoppe

Medium: Pen & ink - original Size: 8 x 8 inches, framed

Title: Old Christchurch Road

Medium: Pen & ink - original Size: 8 x 8 inches, framed

Title: Wimborne Minster from East Street