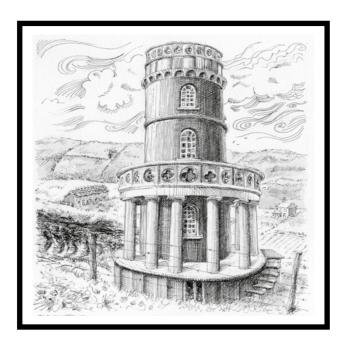

Title: Quay Hill - Lymington

Medium: Pen & ink - original Size: 8 x 8 inches, framed

Title: Dinghies at Hengistbury Spit

Medium: Pen & ink - original Size: 8 x 8 inches, framed

Title: Clavell Tower, Kimmeridge