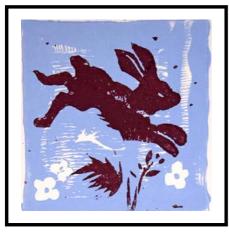

Suggestions for prints or commissioned bespoke greetings card sets etc. undertaken.

Printmaking on websit

Artist: Shaun Forward Title: **BunBun** 

Medium: 2 colour lino print - limited edition of 6

Size: 6 x 6 inches, framed