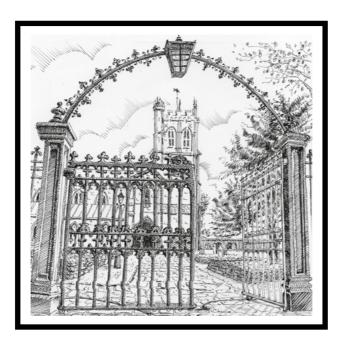

Medium: Pen & ink - original Size: 8 x 8 inches, framed

Title: Christchurch Priory through Gate

Medium: Pen & ink - original Size: 8 x 8 inches, framed

Title: Christchurch Priory from Place Mill

Medium: Pen, ink & wash - original Size: 8 x 8 inches, framed