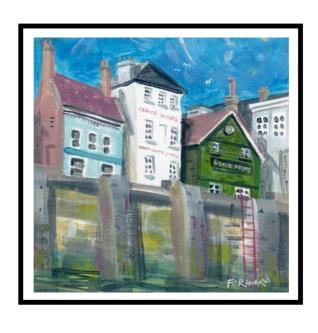

Size: 8.25 x 11.5 inches, framed

Title: High Water, Bridge Street

Medium: Acrylics on board

Size: 8.25 x 11.5 inches, framed

Title: Poole Park gate pillar

Medium: Acrylics - original
Size: 11 x 8 inches, framed