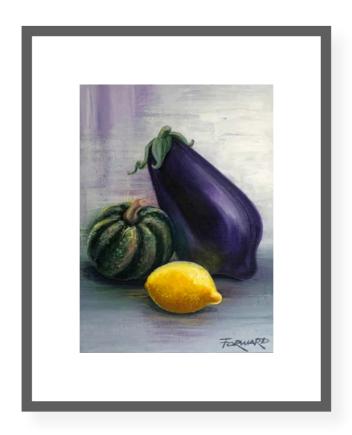

Title: **Lemon in front**Medium: Acrylics - original

Size: 12 x 9 inches - original, framed

Artist: Shaun Forward
Title: Lonely Pear
Medium: Acrylics - original
Size: 6 x 6 inches, framed

Title: Tender to Dolphin