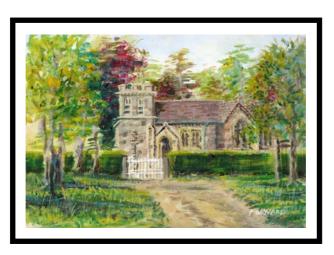

Title: Lady St. Mary, Wareham

Medium: Oils - original

Size: 8 x 8 inches, framed

Title: St Stephen's, Pamphill

Medium: Acrylics on board

Size: 8.25 x 11.5 inches, framed

Title: Quay Hill, Lymington

Medium: Acrylics on board