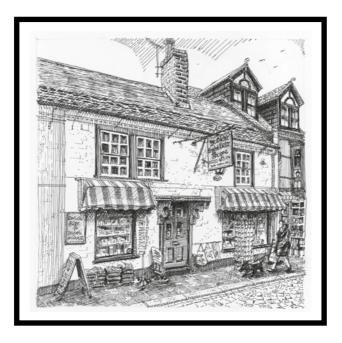

Title: Ye Olde Eight Bells Shoppe

Medium: Pen & ink - original Size: 8 x 8 inches, framed

Title: Old Christchurch Road

Medium: Pen & ink - original Size: 8 x 8 inches, framed

Title: Wimborne Minster from East Street