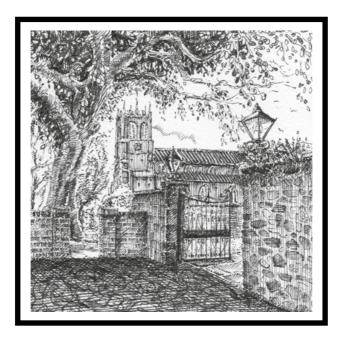

Title: Ye Olde Eight Bells Shoppe

Medium: Pen & ink - original Size: 8 x 8 inches, framed

Title: Old Christchurch Road

Medium: Pen & ink - original Size: 8 x 8 inches, framed

Title: Wimborne Minster from East Street