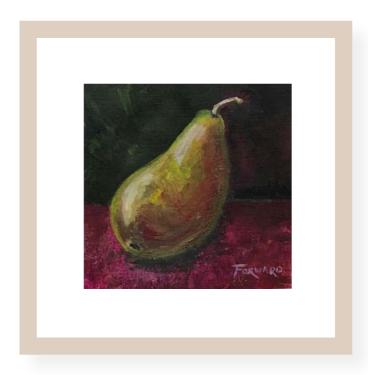

Title: **Lemon in front**Medium: Acrylics - original

Size: 12 x 9 inches - original, framed

Artist: Shaun Forward
Title: Lonely Pear
Medium: Acrylics - original
Size: 6 x 6 inches, framed

Title: Tender to Dolphin