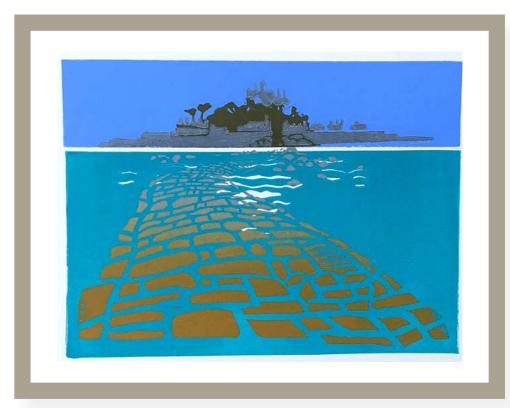

Artist: Shaun Forward Title: **Little Leo** 

Medium: 3 colour lino print - limited edition of 6

Size: 6 x 8 inches, framed Price: £65 (or £35 loose print)

Title: St. Michael's Mount

Medium: 5 colour lino print - limited edition of 5