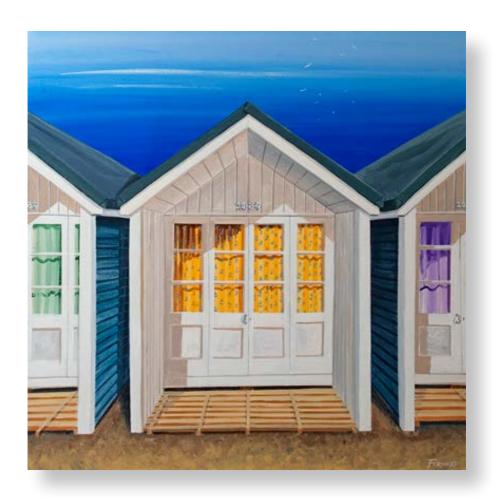

Price: NFS

Title: Branksome Beach Huts

Medium: Acrylics - original

Size: 24 x 24 inches box canvas

Price: NFS