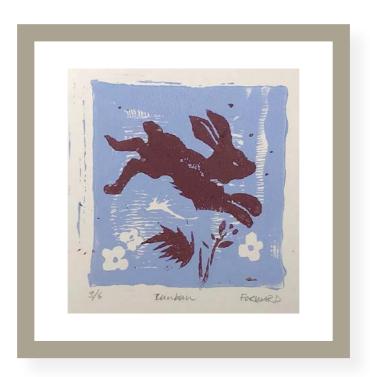

Suggestions for prints or commissioned bespoke greetings card sets etc. undertaken.

Printmaking on websit

Artist: Shaun Forward Title: **BunBun** 

Medium: 2 colour lino print - limited edition of 6

Size: 6 x 6 inches, framed