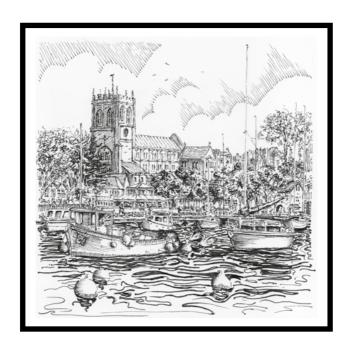

Commissions of your favourite locations undertaken.

Jrban Sketchinh on websi

Title: Christchurch Priory from Place Mill

Medium: Pen & ink - original Size: 8 x 8 inches, framed

Title: Christchurch Town Hall

Medium: Pen & ink - original Size: 8 x 8 inches, framed

Title: Christchurch Priory through Gate

Medium: Pen & ink - original Size: 8 x 8 inches, framed

Title: Christchurch Priory from Place Mill

Medium: Pen, ink & wash - original Size: 8 x 8 inches, framed