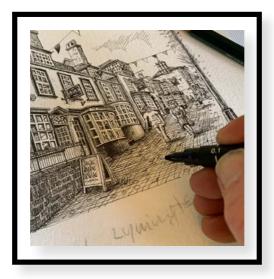

Title: Quay Hill - Lymington

Medium: Pen & ink - original Size: 8 x 8 inches, framed

Title: Dinghies at Hengistbury Spit

Medium: Pen & ink - original Size: 8 x 8 inches, framed

Title: Clavell Tower, Kimmeridge