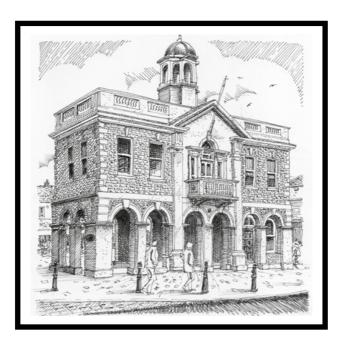

Commissions of your favourite locations undertaken.

Jrban Sketchinh on websi

Title: Christchurch Priory from Place Mill

Medium: Pen & ink - original Size: 8 x 8 inches, framed

Title: Christchurch Town Hall

Medium: Pen & ink - original Size: 8 x 8 inches, framed

Title: Christchurch Priory through Gate

Medium: Pen & ink - original Size: 8 x 8 inches, framed

Title: Christchurch Priory from Place Mill

Medium: Pen, ink & wash - original Size: 8 x 8 inches, framed