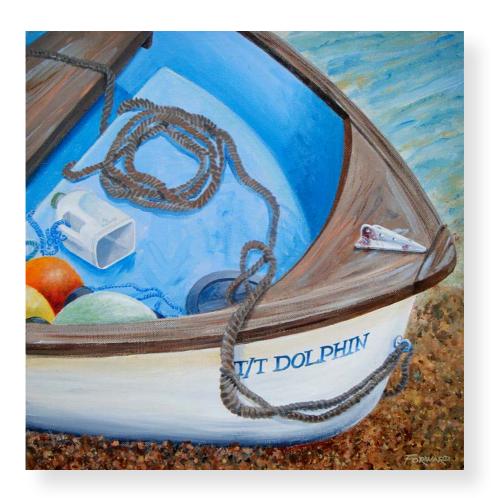

Title: **Lemon in front**Medium: Acrylics - original

Size: 12 x 9 inches - original, framed

Artist: Shaun Forward
Title: Lonely Pear
Medium: Acrylics - original
Size: 6 x 6 inches, framed

Title: Tender to Dolphin

Medium: Acrylics - original

Size: 16 x 16 inches box canvas

Title: Wareham quay one

Medium: Acrylics - original Size: 6 x 8 inches, framed

Price: NFS

Title: Rowers for hire

Medium: Acrylics - original

Size: 16 x 16 inches box canvas