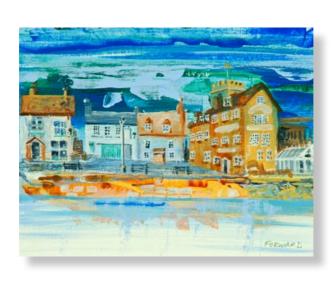

Commissions of your favourite locations undertaken.

Artist: Shaun Forward
Title: **Chettle Lodge** 

Medium: Acrylics

Size: 8 x 8 inches, framed

Title: Poole Quay from the water

Medium: Acrylics - original Size: 6 x 6 inches, framed