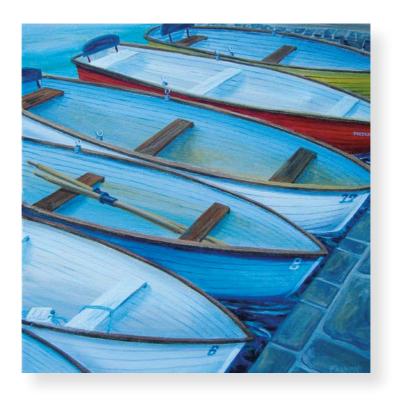

Medium: Acrylics - original

Size: 16 x 16 inches box canvas

Title: Wareham quay one

Medium: Acrylics - original Size: 6 x 8 inches, framed

Price: NFS

Title: Rowers for hire

Medium: Acrylics - original

Size: 16 x 16 inches box canvas