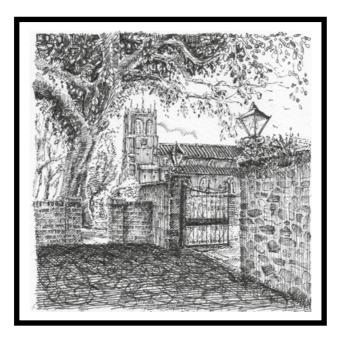

Medium: Pen, ink & wash - original Size: 8 x 8 inches, framed

Title: Poole Park Gate Pillar

Medium: Pen & ink - original Size: 11 x 8 inches, framed