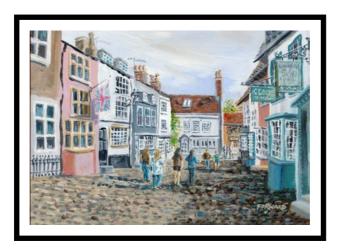

Title: Quay Hill - Lymington

Medium: Pen & ink - original Size: 8 x 8 inches, framed

Title: Dinghies at Hengistbury Spit

Medium: Pen & ink - original Size: 8 x 8 inches, framed

Title: Clavell Tower, Kimmeridge