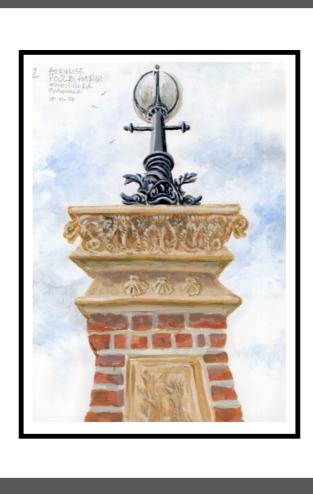

Size: 8.25 x 11.5 inches, framed

Title: High Water, Bridge Street

Medium: Acrylics on board

Size: 8.25 x 11.5 inches, framed

Title: Poole Park gate pillar

Medium: Acrylics - original
Size: 11 x 8 inches, framed

Medium: Pen, ink & wash - original Size: 8 x 8 inches, framed

Title: Poole Park Gate Pillar

Medium: Pen & ink - original Size: 11 x 8 inches, framed