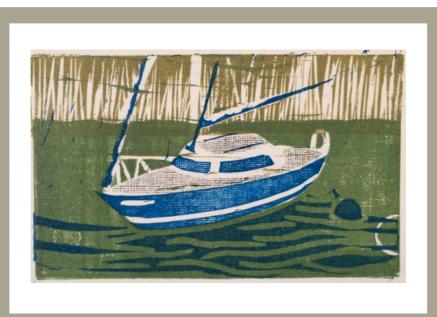

Artist: Shaun Forward Title: **Little Leo** 

Medium: 3 colour lino print - limited edition of 6

Size: 6 x 8 inches, framed Price: £65 (or £35 loose print)

Title: St. Michael's Mount

Medium: 5 colour lino print - limited edition of 5