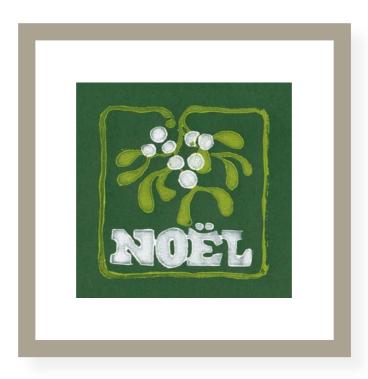

Size: 6 x 8 inches, framed

Artist: Shaun Forward
Title: **Festive Robin** 

Medium: 4 colour lino print - limited edition of 20

Size: 4 x 4 inches, framed

Title: Noël

Medium: 4 colour lino print - limited edition of 20

Size: 4 x 4 inches, framed