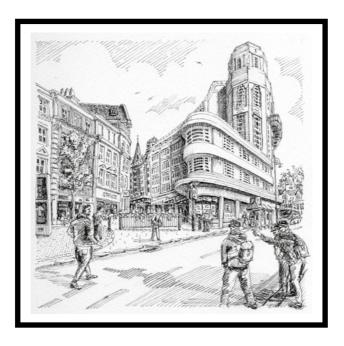

Title: Ye Olde Eight Bells Shoppe

Medium: Pen & ink - original Size: 8 x 8 inches, framed

Title: Old Christchurch Road

Medium: Pen & ink - original Size: 8 x 8 inches, framed

Title: Wimborne Minster from East Street