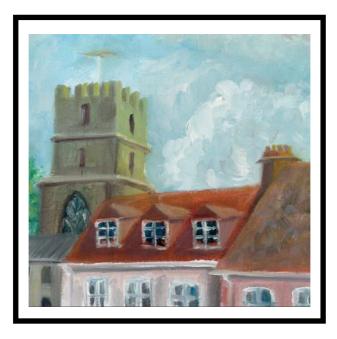

Title: Ye Olde Eight Bells Shoppe

Medium: Pen & ink - original Size: 8 x 8 inches, framed

Title: Old Christchurch Road

Medium: Pen & ink - original Size: 8 x 8 inches, framed

Title: Wimborne Minster from East Street