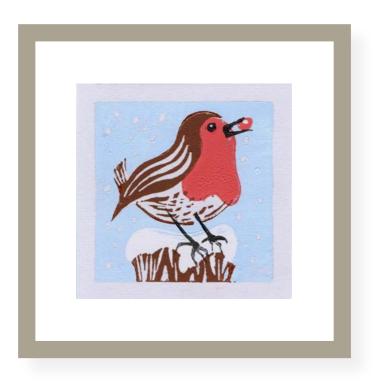

Size: 6 x 8 inches, framed

Artist: Shaun Forward
Title: **Festive Robin** 

Medium: 4 colour lino print - limited edition of 20

Size: 4 x 4 inches, framed

Title: Noël

Medium: 4 colour lino print - limited edition of 20