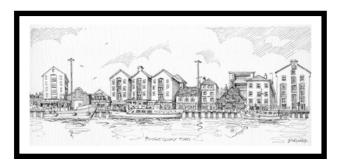

Title: Poole Quay Two

Medium: Pen & ink - original

Size: 6.25 x 11.5 inches, framed

Title: Poole Quay Three

Medium: Pen & ink - original

Size: 6.25 x 11.5 inches, framed

**Title: Christchurch Priory from the Stour** 