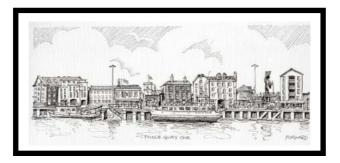

Medium: Pen & ink - original Size: 8 x 8 inches, framed

Title: Westbourne Arcade

Medium: Pen & ink - original Size: 8 x 8 inches, framed

Title: **Poole Quay One**Medium: Pen & ink - original

Size: 6.25 x 11.5 inches, framed