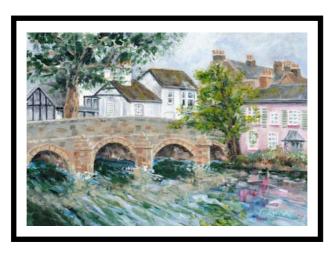

Size: 8.25 x 11.5 inches, framed

Title: High Water, Bridge Street

Medium: Acrylics on board

Size: 8.25 x 11.5 inches, framed

Title: Poole Park gate pillar

Medium: Acrylics - original
Size: 11 x 8 inches, framed