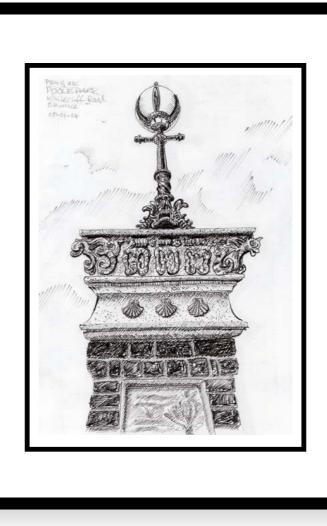

Size: 8.25 x 11.5 inches, framed

Title: High Water, Bridge Street

Medium: Acrylics on board

Size: 8.25 x 11.5 inches, framed

Title: Poole Park gate pillar

Medium: Acrylics - original
Size: 11 x 8 inches, framed

Medium: Pen, ink & wash - original Size: 8 x 8 inches, framed

Title: Poole Park Gate Pillar

Medium: Pen & ink - original Size: 11 x 8 inches, framed