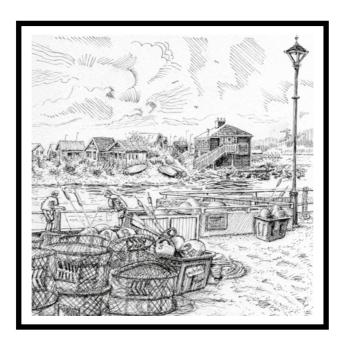

Medium: Pen & ink - original Size: 8 x 8 inches, framed

Title: Beach Huts from upon Hengistbury Head

Medium: Pen & ink - original Size: 8 x 8 inches, framed

Title: Crabbing at Mudeford Quay

Medium: Pen & ink - original Size: 8 x 8 inches, framed