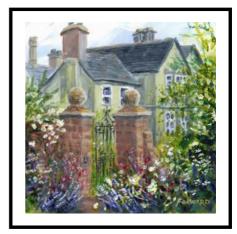

Size: 8.25 x 11.5 inches, framed

Title: High Water, Bridge Street

Medium: Acrylics on board

Size: 8.25 x 11.5 inches, framed

Title: Poole Park gate pillar

Medium: Acrylics - original
Size: 11 x 8 inches, framed

Medium: Pen, ink & wash - original Size: 8 x 8 inches, framed

Title: Poole Park Gate Pillar

Medium: Pen & ink - original Size: 11 x 8 inches, framed