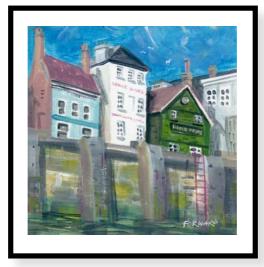

Size: 8.25 x 11.5 inches, framed

Title: High Water, Bridge Street

Medium: Acrylics on board

Size: 8.25 x 11.5 inches, framed

Title: Poole Park gate pillar

Medium: Acrylics - original
Size: 11 x 8 inches, framed