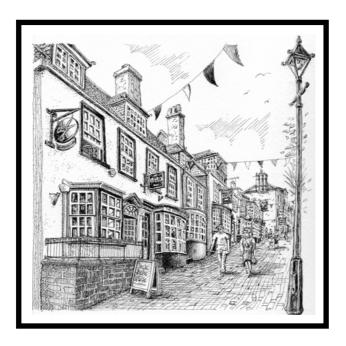

Title: Quay Hill - Lymington

Medium: Pen & ink - original Size: 8 x 8 inches, framed

Title: Dinghies at Hengistbury Spit

Medium: Pen & ink - original Size: 8 x 8 inches, framed

Title: Clavell Tower, Kimmeridge