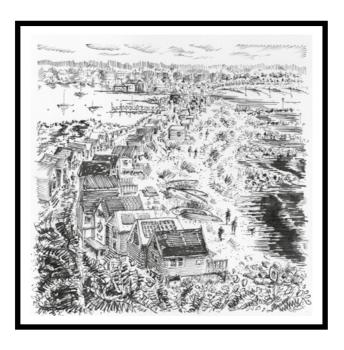

Medium: Pen & ink - original Size: 8 x 8 inches, framed

Title: Beach Huts from upon Hengistbury Head

Medium: Pen & ink - original Size: 8 x 8 inches, framed

Title: Crabbing at Mudeford Quay

Medium: Pen & ink - original Size: 8 x 8 inches, framed