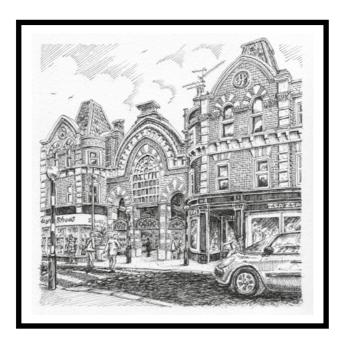

Medium: Pen & ink - original Size: 8 x 8 inches, framed

Title: Westbourne Arcade

Medium: Pen & ink - original Size: 8 x 8 inches, framed

Title: **Poole Quay One**Medium: Pen & ink - original

Size: 6.25 x 11.5 inches, framed