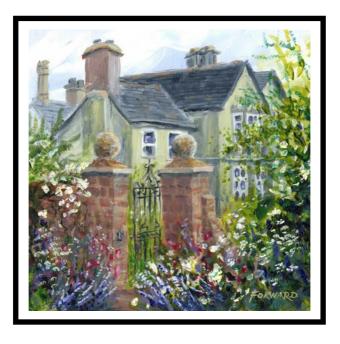

Commissions of your favourite locations undertaken.

Artist: Shaun Forward
Title: **Chettle Lodge** 

Medium: Acrylics

Size: 8 x 8 inches, framed

Title: Poole Quay from the water

Medium: Acrylics - original Size: 6 x 6 inches, framed