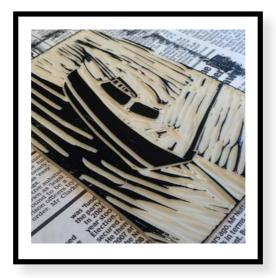

#### RELIEF PRINTS

Limited edition prints made from my own hand-cut blocks. These <u>ARE</u> prints.

Each spot colour is hand printed from inked blocks, which I firstly draw and then hand carve out of sheet Lino<sup>®</sup>. Subtle variation between pulls is an intrinsic and unique quality of this art form. Each print is numbered in its edition and signed - and carries a signed certificate of authenticity.

Suggestions for prints or commissioned bespoke greetings card sets etc. undertaken.

Printmaking on websit

Artist: Shaun Forward Title: **BunBun** 

Medium: 2 colour lino print - limited edition of 6

Size: 6 x 6 inches, framed