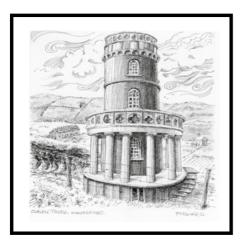

Title: Quay Hill - Lymington

Medium: Pen & ink - original Size: 8 x 8 inches, framed

Title: Dinghies at Hengistbury Spit

Medium: Pen & ink - original Size: 8 x 8 inches, framed

Title: Clavell Tower, Kimmeridge