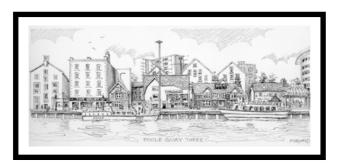

Title: Poole Quay Two

Medium: Pen & ink - original

Size: 6.25 x 11.5 inches, framed

Title: Poole Quay Three

Medium: Pen & ink - original

Size: 6.25 x 11.5 inches, framed

**Title: Christchurch Priory from the Stour** 